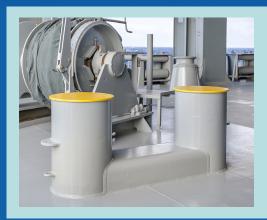

## **Double Bollards**

The bollard can be loaded with one towing rope laid in a single sling over one of the bits and with a breaking strength not exceeding the values in the table

NS2584 bollards, BSMA 12 bollards & VIS 1 bollards supplied.