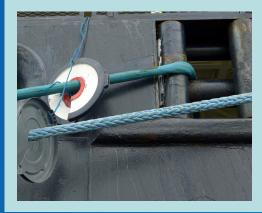

## **Deck Mounted Chocks**

We carry an extensive range of mooring chocks with certification as per your requirements. Panama bows deck mounting or Bullwark fitting.

Panama Chocks for Panama Canal regulations.